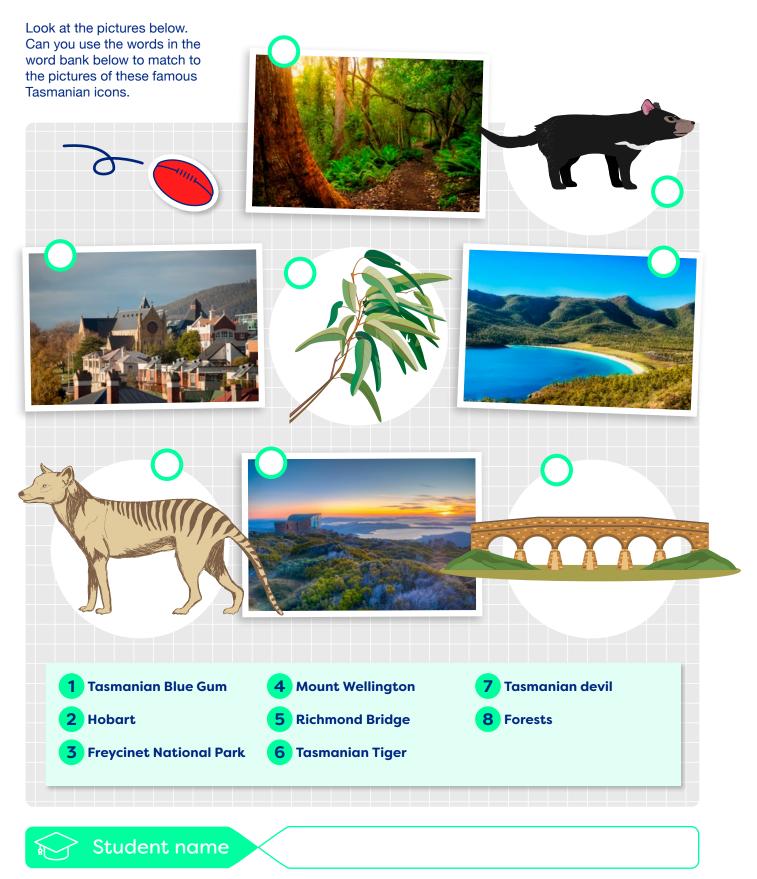

|
| Sydney Swans                     | Syd "Cyggy" Skilton     | Bob Skilton                              |
| West Coast Eagles                | Rick "The Rock" Eagle   | "Eagle Rock" by Daddy Cool               |
| Western Bulldogs                 | Woofer "Dogg" Whitten   | Ted Whitten                              |
|                                  |                         |                                          |
| Studer                           | nt name                 |                                          |



### The new Tasmanian team's AFL mascot!

Draw and design the new mascot below. Ensure you can justify your choice, think about the animals that are native to Tasmania! Who would the mascot be named after?



Student name



#### Match the picture and the name.



**Tasmania Learning Activity** 



#### My animal report about:

Are there any other special places, people, events, animals or symbols that you would like to learn more about. Consider doing some of your own research. Select one of these special features of Tasmania and do some research about it. Write a report.





#### My report about:

Are there any other special places, people, events, animals or symbols that you would like to learn more about. Consider doing some of your own research. Select one of these special features of Tasmania and do some research about it. Write a report.

Select one of these special features of Tasmania and do some research about it. Write a report.

|                          | My fact file about a famous event in Tasmania |
|--------------------------|--