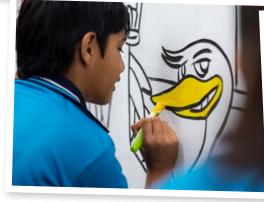

#### The AFL team mascots!

Using the black and white template to create your own artwork masterpiece! Consider using a range of different materials from coloured pastels to create graduation of tone, to watercolour paints, pencils, or perhaps scan the image to make a digital version of this artwork.