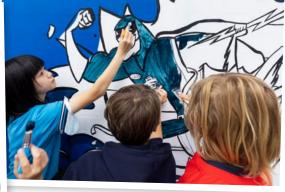

#### The AFL team mascots!

Using the black and white template to create your own artwork masterpiece! Consider using a range of different materials from coloured pastels to create graduation of tone, to watercolour paints, pencils, or perhaps scan the image to make a digital version of this artwork.