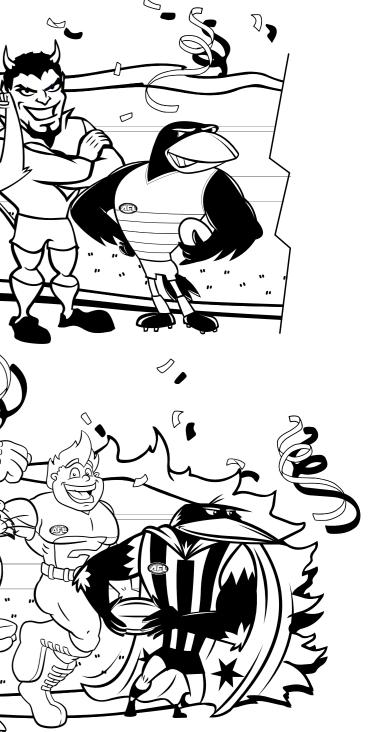

#### The AFL team mascots!

Using the black and white template to create your own artwork masterpiece! Consider using a range of different materials from coloured pastels to create graduation of tone, to watercolour paints, pencils, or perhaps scan the image to make a digital version of this artwork.