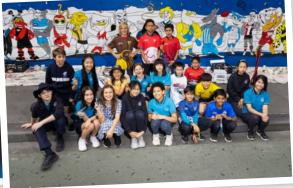

Student name

Students from Carlton Gardens Primary School helped some artists paint this AFL mascot design onto a wall on Latrobe Street, Melbourne to create a giant mural for everyone to enjoy.

Ask your principal about creating your own mascot mural for your school.