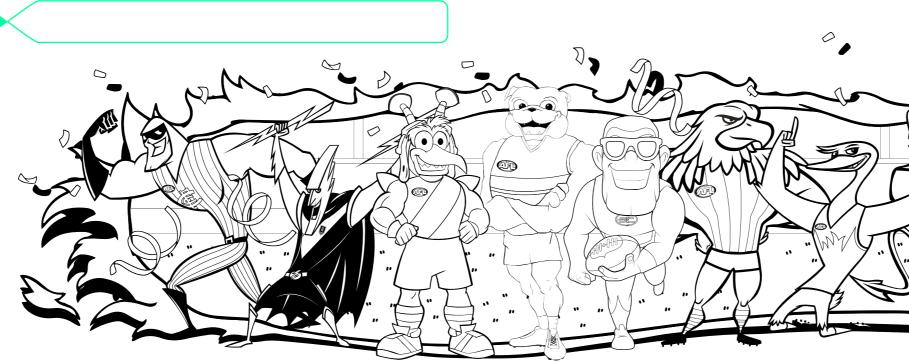

### "This is us!"

These are the AFL team mascots! Can you recognise who they are? What do they represent? Do you have a favourite? Do some research and label the picture below.

Adelaide - Claude "Curls" Crowas

Student name

Students from Carlton Gardens Primary School helped some artists paint this AFL mascot design onto a wall on Latrobe Street, Melbourne to create a giant mural for everyone to enjoy.

Ask your principal about creating your own mascot mural for your school.