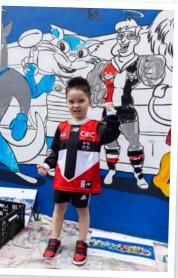

Student name

Students from Carlton Gardens Primary School helped some artists paint this AFL mascot design onto a wall on Latrobe Street, Melbourne to create a giant mural for everyone to enjoy.

Ask your principal about creating your own mascot mural for your school.