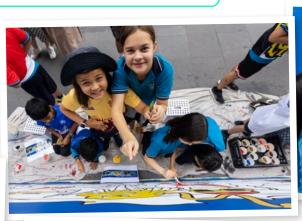

Student name

Students from Carlton Gardens Primary School helped some artists paint this AFL mascot design onto a wall on Latrobe Street, Melbourne to create a giant mural for everyone to enjoy.

Ask your principal about creating your own mascot mural for your school.