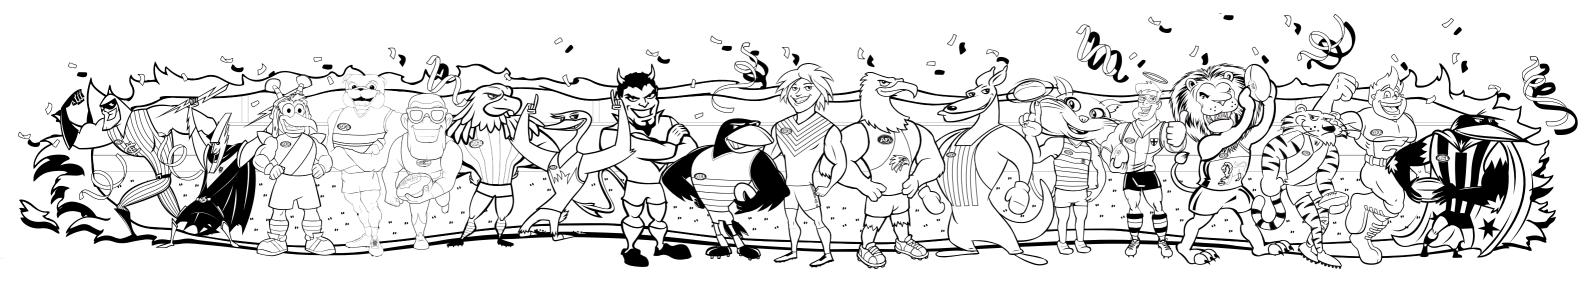

### "This is us!"

These are the AFL team mascots! Can you recognise who they are? What do they represent? Do you have a favourite? Do some research and label the picture below.

Adelaide - Claude "Curls" Crowas

Student name

Students from Carlton Gardens Primary School helped some artists paint this AFL mascot design onto a wall on Latrobe Street, Melbourne to create a giant mural for everyone to enjoy.

Ask your principal about creating your own mascot mural for your school.

#### The AFL team mascots!

Using the black and white template to create your own artwork masterpiece! Consider using a range of different materials from coloured pastels to create graduation of tone, to watercolour paints, pencils, or perhaps scan the image to make a digital version of this artwork.