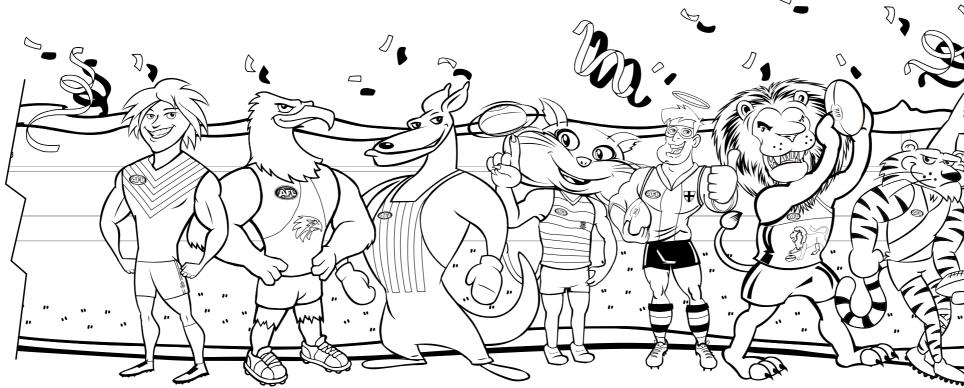

#### The AFL team mascots!

Using the black and white template to create your own artwork masterpiece! Consider using a range of different materials from coloured pastels to create graduation of tone, to watercolour paints, pencils, or perhaps scan the image to make a digital version of this artwork.